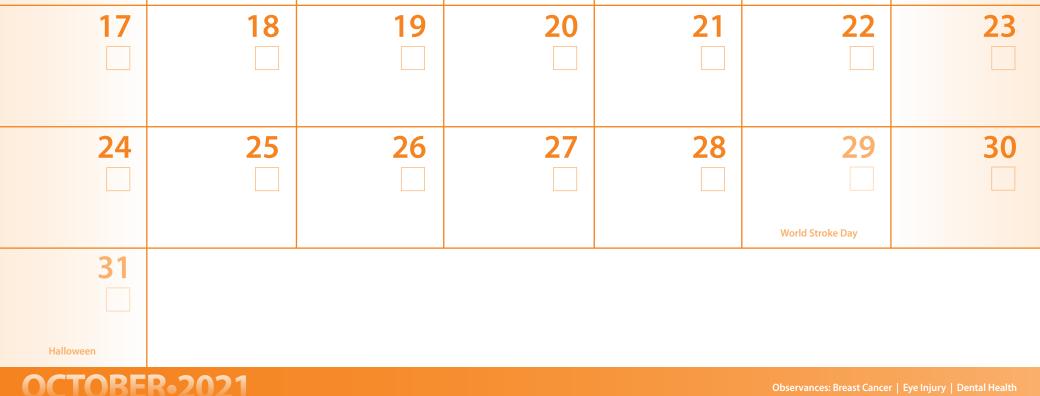

|                                                                                                                                                                 |                                                                                                                                                                |                                                                                                                                                                                                                                                                                                                                                             |    |    |                                                        | Sat       |
|-----------------------------------------------------------------------------------------------------------------------------------------------------------------|----------------------------------------------------------------------------------------------------------------------------------------------------------------|-------------------------------------------------------------------------------------------------------------------------------------------------------------------------------------------------------------------------------------------------------------------------------------------------------------------------------------------------------------|----|----|--------------------------------------------------------|-----------|
| September 2020    S  M  T  W  TH  F  S    1  2  3  4    5  6  7  8  9  10  11    12  13  14  15  16  17  18    19  20  21  22  23  24  25    26  27  28  29  30 | November 2021    S  M  T  W  TH  F  S    1  2  3  4  5  6    7  8  9  10  11  12  13    14  15  16  17  18  19  20    21  22  23  24  25  26  27    28  29  30 | BANANA PANCAKES<br>1 banana mashed • ¼ cup canned pumpkin<br>1 egg • 3 tbsp. all-purpose flour • ½ tsp. vanilla extract<br>Beat together banana, pumpkin, flour, egg and vanilla in a bowl until smooth.<br>Heat a lightly oiled pan over medium heat. Drop batter by small spoonfuls<br>and cook until bubbles form, flip and cook other side 1-2 minutes. |    |    | <b>1</b><br>World Vegetarian Day<br>National Smile Day | <b>2</b>  |
| 3                                                                                                                                                               | 4<br>Child Health Day                                                                                                                                          | 5                                                                                                                                                                                                                                                                                                                                                           | 6  | 7  | 8                                                      | 9         |
| 10<br>World Mental Health Day                                                                                                                                   | Columbus Day                                                                                                                                                   | <b>12</b>                                                                                                                                                                                                                                                                                                                                                   | 13 | 14 | <b>15</b><br>Global Handwashing Day                    | <b>16</b> |