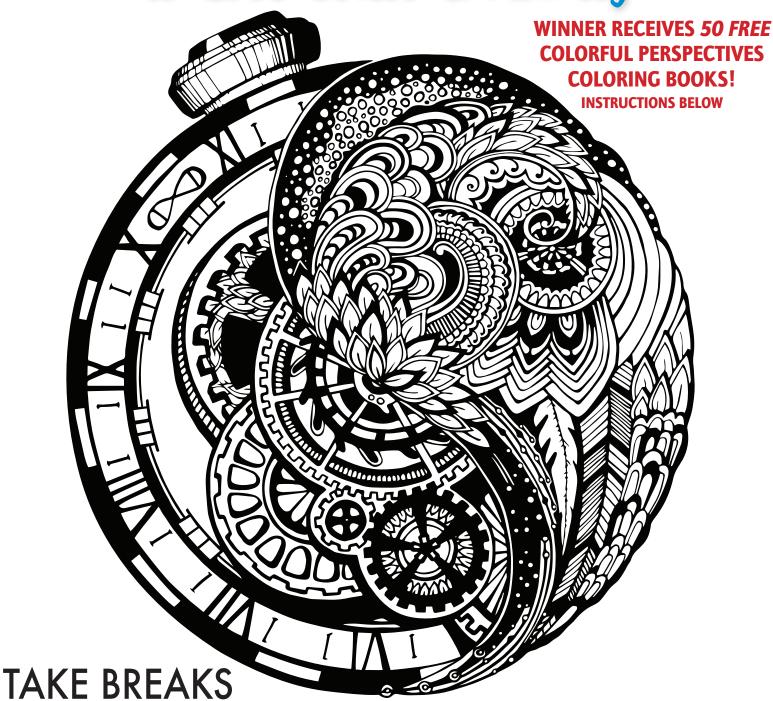

# **COLORING CONTEST**

to Ease Stress & Anxiety

Taking regular breaks from mental tasks can actually help you get more done. Shift your attention by using another area of the brain, like taking a walk or coloring! Don't feel guilty about detaching for a few minutes to recharge your internal resources.

#### \*COLORING CONTEST INSTRUCTIONS\*

Color the image on the front of this flyer and post to Inspired Perspective's Facebook page.
Winner will be chosen on May 13th.