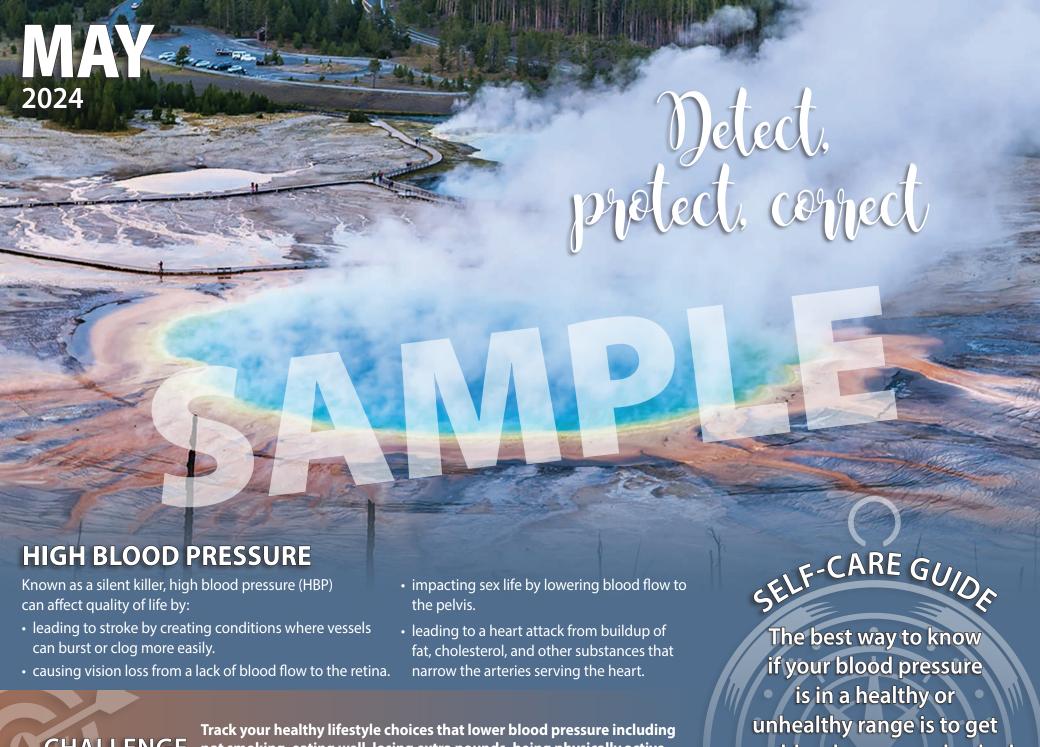

Discard solids. Add water, lemon juice and honey. Pour the mixture into 4 ice-filled glasses.

CHALLENGE

not smoking, eating well, losing extra pounds, being physically active, limiting alcohol, and reducing salt.

your blood pressure checked.

| Sun                                                                                                                                                                                       | Mon                                                                                                                                                                                                   | Tue                                                                                                              | Wed | Thu | Fri | Sat |
|-------------------------------------------------------------------------------------------------------------------------------------------------------------------------------------------|-------------------------------------------------------------------------------------------------------------------------------------------------------------------------------------------------------|------------------------------------------------------------------------------------------------------------------|-----|-----|-----|-----|
| 1 tablespoon olive oil • ½ to<br>1 tablespoon lemon j<br>¼ teaspoon pepper<br>1/3 crumbled go<br>In a small bowl, mix the f<br>vegetable peeler, shave zu<br>thin slices and arrange on a | easpoon grated lemon zest uice • ½ teaspoon salt • 3 medium zucchini eat or feta cheese irst 5 ingredients. Using a cchini lengthwise into very plate. Drizzle with dressing t. Top with feta cheese. | April 2024  S M T W TH F S  1 2 3 4 5 6  7 8 9 10 11 12 13  14 15 16 17 18 19 20  21 22 23 24 25 26 27  28 29 30 | 1   | 2   | 3   | 4   |
| 5                                                                                                                                                                                         | 6                                                                                                                                                                                                     | 7                                                                                                                | 8   | 9   | 10  | 11  |
| 12                                                                                                                                                                                        | 13                                                                                                                                                                                                    | 14                                                                                                               | 15  | 16  | 17  | 18  |

#### High Blood Pressure

Being aware of the silent killer.

I am a gift to myself and the universe. I will nurture this gift with self-care.